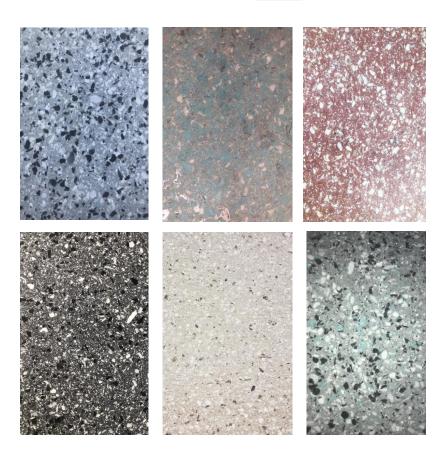

Multipolymer film used in furniture, roofing, wallcoverings
Toner Cartrigdes
Roofing sheets

Products: passed from 1 kind to 14 different kind of panels in 8 different densities

D'Eco 1100 – Mass colored material

Water resistent
Optimal screw retention force
Aspect could be tuned:

- Mass color
- Granules color
- Granules size and dispersion

Outstanding flexibility!
D'Eco 1100 with gelcoat coating

RECOMPLAX 400 with laminate covers