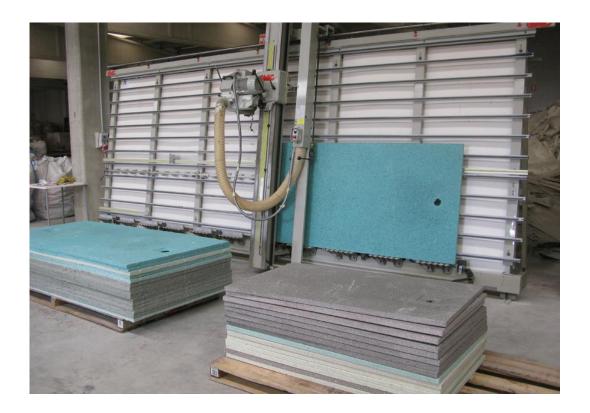

#### Production:

- High pressure moulding press
   Computer controlled
- RETRACKING Feeding and mixing line

Higher production , better quality Better reproducibility

Carbon Fiber

Results: GEES RECYCLING IV Period 2019