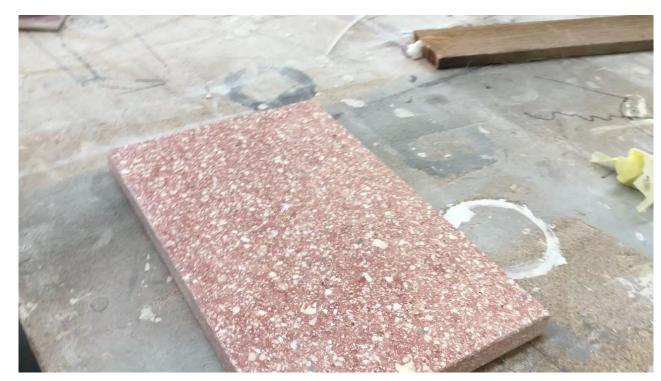

Multipolymer film used in furniture, roofing, wallcoverings
Toner Cartrigdes
Roofing sheets

Products: passed from 1 kind to 14 different kind of panels in 8 different densities

D'Eco 1100 – Mass colored material

Water resistent
Optimal screw retention force
Aspect could be tuned:

- Mass color
- Granules color
- Granules size and dispersion

Outstanding flexibility!
D'Eco 1100 with gelcoat coating

RECOMPLAX 400 with laminate covers