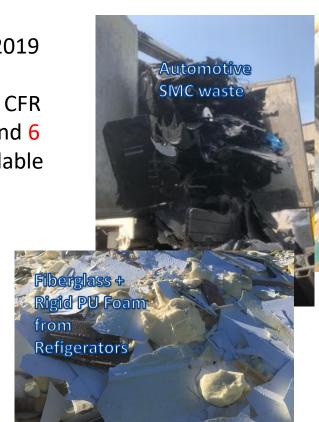

Waste Entry: passed from 1 kind of CFR to 14 different kind of Composites and 6 other plastics not traditionally recyclable

Automotive SMC, BMC & LWRT Carbon fibre Sandwich panels from freezer

Waste Entry: passed from 1 kind of CFR to 14 different kind of Composites and 6 other plastics not traditionally recyclable