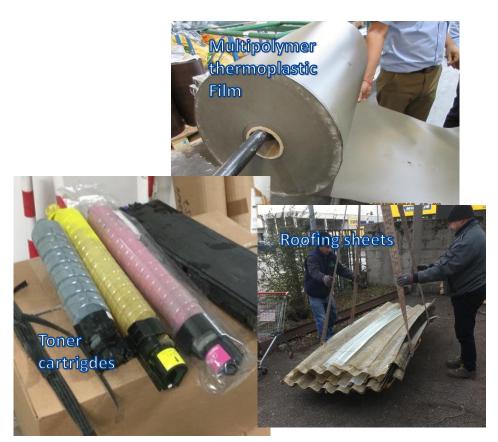

Multipolymer film used in furniture, roofing, wallcoverings
Toner Cartrigdes
Roofing sheets

Products: passed from 1 kind to 14 different kind of panels in 8 different densities

D'Eco 1100 – Mass colored material