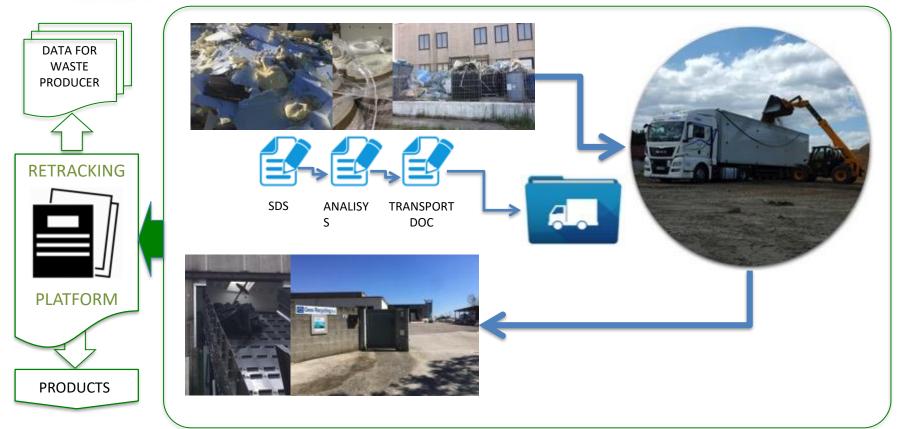

### Production:

- Controls on waste entry
- Identification
- Load in RETRACKING
- Every waste bigbag tracked
- Test on Humidity etc.

#### Production:

- High pressure moulding press
   Computer controlled
- RETRACKING Feeding and mixing line

Higher production , better quality Better reproducibility

Carbon Fiber

Results: GEES RECYCLING IV Period 2019

and ....

and ....

TABLE AND BENCHES MAY SOUND AS A LOUDSPEAKER ...

With a small actuator that could be embedded

With RETRACKING plateform A complex paperwork made simple, traceable and data-generator .