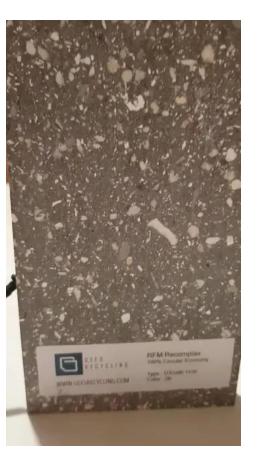

Multipolymer film used in furniture, roofing, wallcoverings
Toner Cartrigdes
Roofing sheets

Products: passed from 1 kind to 14 different kind of panels in 8 different densities

D'Eco 1100 – Mass colored material

Water resistent
Optimal screw retention force
Aspect could be tuned:

- Mass color
- Granules color
- Granules size and dispersion

Outstanding flexibility!
D'Eco 1100 with gelcoat coating

RECOMPLAX 400 with laminate covers