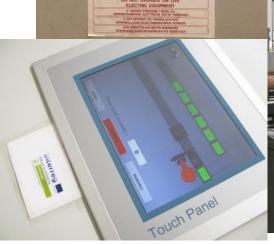

### Production:

- Controls on waste entry
- Identification
- Load in RETRACKING
- Every waste bigbag tracked
- Test on Humidity etc.

#### Production:

- High pressure moulding press
   Computer controlled
- RETRACKING Feeding and mixing line

Higher production , better quality Better reproducibility

Carbon Fiber

Results: GEES RECYCLING IV Period 2019